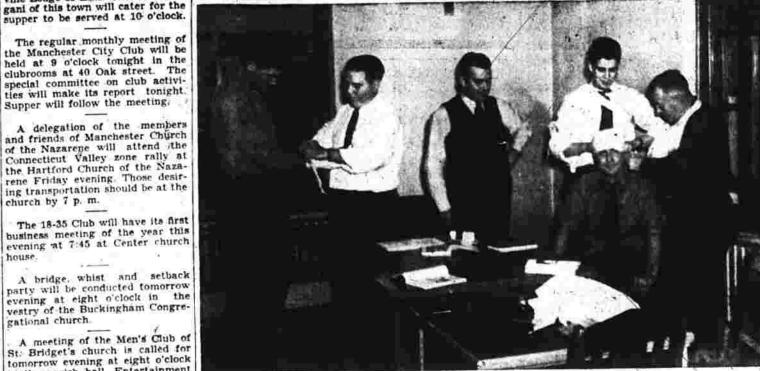

ODD FELLOWS HALL

Door Prize \$10.00 \$1.00 Admission Includes All of the Above Games.

Telephone Employees Get First-Aid Instruction

Bandaging procedure is demonstrated by telephone men in this Manchester first-aid class. Left right: Everett Cole, Clayton Allison, Instructor Charles Phillips, William H. Smith, James Coughlin,