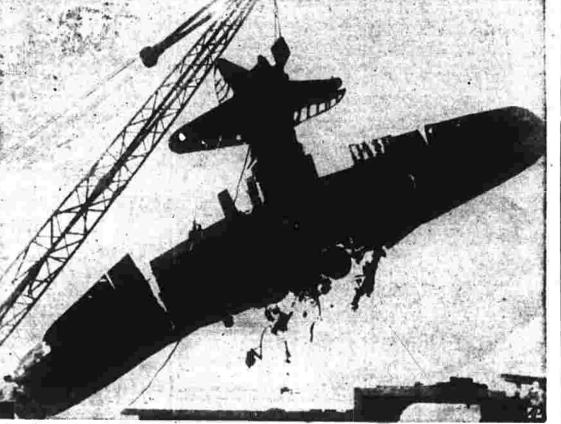

scribed as retreating to the north Washington, Jan. 9-(P)-A bi-

Sikorski said the Battles

Japanese Plane Salvaged from Pearl Harbor

Manchester Evening Herald

MANCHESTER, CONN., FRIDAY, JANUARY 9, 1942

Only Skirmishes Fought in Philippines

assuring the nation the govern-

Wreckage of a plane, identified by the U. S. Navy Department as a Japanese torpedo bombe

Bankhead Says Former Storm of Direct Hits

should bring "further successes to the Russians in throwing the Ger-