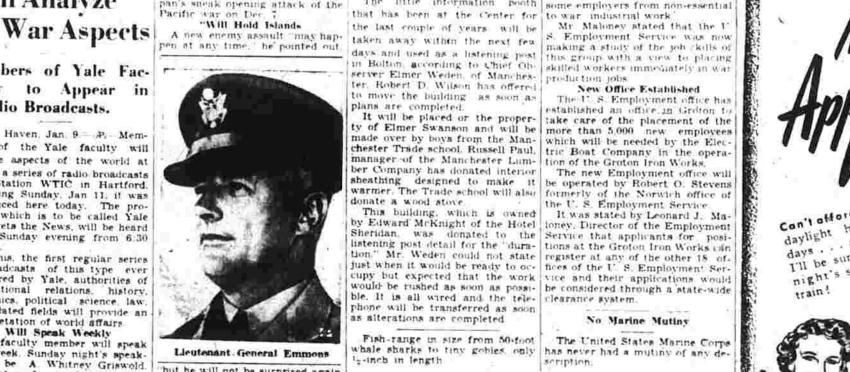

Encirclement of Sevas- Work Begun Broken; Forces Driv. On New Tax ing to Relief Are Expected to Effect Juneture with Defenders.

Leningrad's Siege

Declared Broken;

Average Daily Circulation For the Month of December, 194

Member of the Audit

Bureau of Circulations

VOL. LXI., NO. 85

and the two-month encirclement at Sevastopol were declared virtually broken today with garrisons of the two ports taking up the offensive and the German siege troops themselves beset from both sides. Russian reports indicated that the hemmed-in garrisons and attacking forces driving to their elief would effect a juncture soon -or might already have done so.

Aided by Air Force Military dispatches said that the Army's determined efforts to

Henry C. Cassidy, Associated siege forces in an attempt to stem the drive of other Russian troops landed on the Crimea near Kerch. Threaten Nazi Retreat Line Driving inland, these Red Army troops threatened the German line

A British broadcast heard by CBS said 100,000 German and Rua choice of death or surrender unthe mainland.) Cassidy's dispatch said the (Continued on Page Four)

No Plans Yet

Commandeering Result
Of His Own Answer.

"turning point" in the eastern front campaign.
Without "Natural Defense Line"
When the Germans lost the Bat-Administrator Leon Henderson

rivate automobiles and explaindoubtedly arose from his own

Garrison in Push